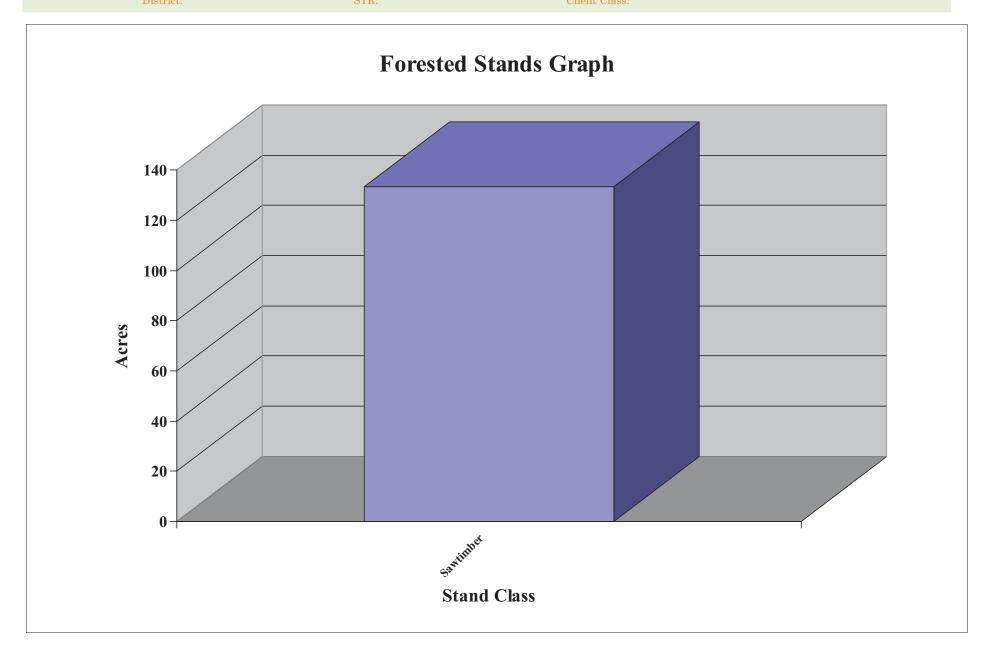

## MOSS POINT SCHOOL SYSTEM REVENUE – EXPENSES 2012-2021

Filters Applied: County: District: Client Class:

Client: Moss Point School District

STR:

Filters Applied: County: District:

Client Class: Client: Moss Point School District