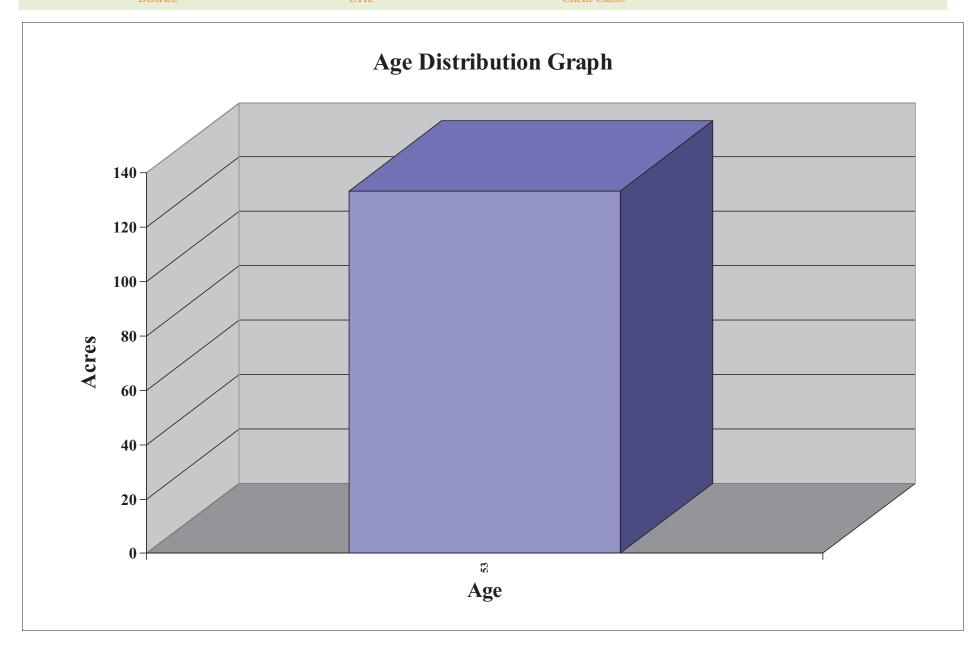

## MOSS POINT SCHOOL SYSTEM REVENUE – EXPENSES 2012-2021

Filters Applied: County: District: Client Class:

Client: Moss Point School District

STR:

Filters Applied: County: District:

Client Class: Client: Moss Point School District