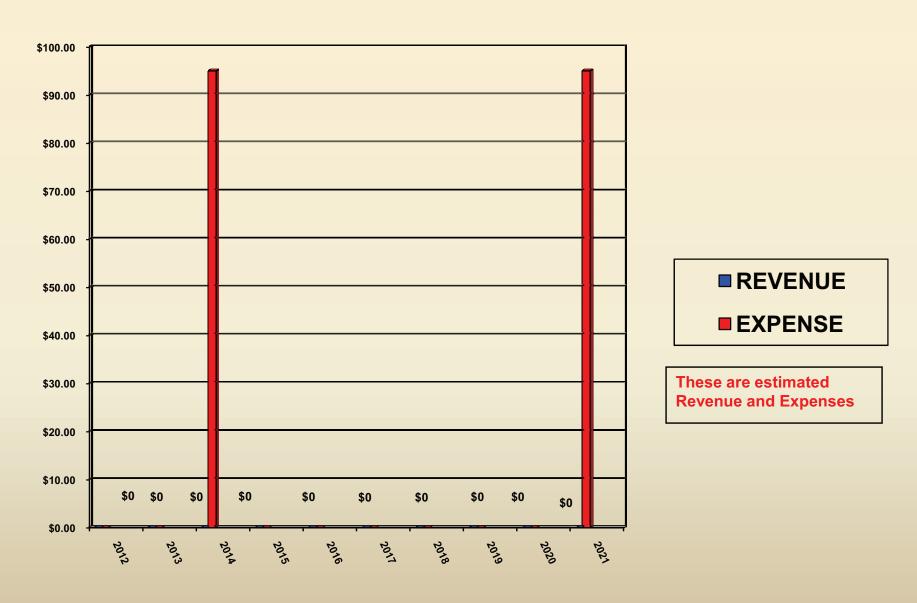

## MOSS POINT SCHOOL SYSTEM REVENUE – EXPENSES 2012-2021

Filters Applied: County: District: Client Class:

Client: Moss Point School District

STR:

Filters Applied: County: District:

Client Class: Client: Moss Point School District